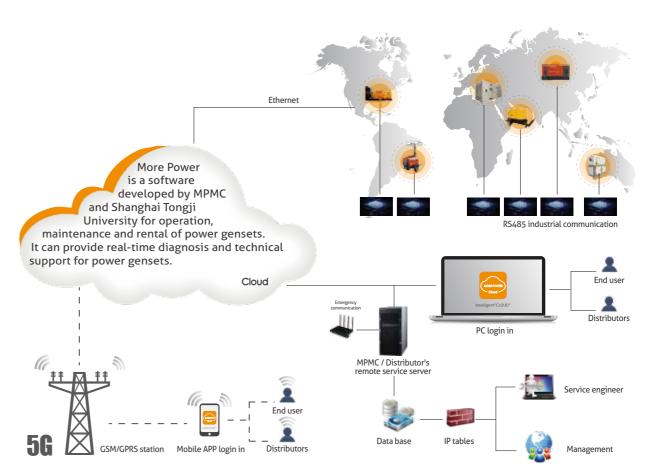

### Internet Intelligent "More Power" **Remote Service System**

MPMC Cooperated with Tongji University and developed "More Power" cloud system which focused on the generator sets health management for operation, maintenance and rental.

More Power system includes global intelligent remote control, hierarchical management, multi-language instant messaging, after-sales service, spare parts online orders and other types of data collection. It supports PC and mobile APP.

More Power can provide real-time diagnosis and timely technical support for customers in different countries and different industries.

Support all the international branded controllers RS485 industrial communication GSM/GPRS network communication GPS satellite system