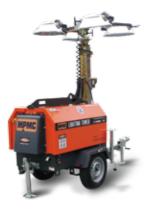

Mast Height: 9m

Diesel MANUAL TYPE LD Model

Lamps qty & Power @ 4\*1000w Metal halide @ 4\*360w LED (AC) @ 4\*500w LED (AC) Mast Height: 7.5m

HYDRAULIC TYPE LHS Model

Lamps qty & Power @ 4\*1000w Metal halide @ 4\*360w LED (AC / DC) @ 4\*500w LED (AC / DC) Mast Height: 9m