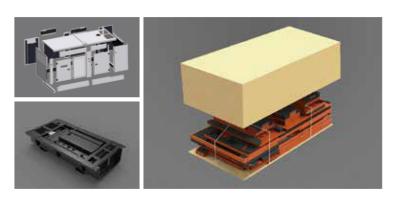

## Separate canopy and base available

Different parts in flat packages to save transportation fee.

**CONTAINER TYPE(SC)** Power Range: 650~3000kvA

**MOBILE TYPE (SEA)** Power Range: 6-28kw

Separate canopies available! **Package drawing** 

▲ 120kw standby Model 18 sets of sheet metal parts can be loaded in 40GP container

- 1. Chassis assy.
- 2. Canopy
- 3. Engine+alternator assy.
- 4. Side-stand control cabinet
- 5. Exhaust assy.

Lamps qty & Power @ 4\*1000w Metal halide