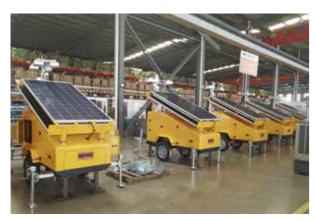

Mast Height: 9m

Diesel MANUAL TYPE LD Model

Lamps qty & Power @ 4\*1000w Metal halide @ 4\*360w LED (AC) @ 4\*500w LED (AC) Mast Height: 7.5m

HYDRAULIC TYPE LHS Model

Lamps qty & Power @ 4\*1000w Metal halide @ 4\*360w LED (AC / DC) @ 4\*500w LED (AC / DC) Mast Height: 9m

### HYDRAULIC TYPE LHSA Model

Lamps qty & Power @ 4\*1000w Metal halide @ 4\*360w LED (AC) @ 4\*500w LED (AC) Mast Height: 9m /10m

ELECTRIC TYPE HSL Model

Lamps qty & Power @ 4\*100w LED (DC) @ 4\*150w LED (DC) @ 6\*120w LED (DC) Mast Height: 7.5m /9m

13~14

Lamps qty & Power @ 4\*100w LED (DC)

Mast Height: 7.5m