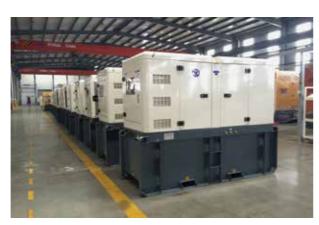

### Canopy can be supplied in three different shapes, SE, SR & SC

SILENT TYPE (SE) Power Range: 6-1000kvA

SILENT TYPE (SR) Power Range: 6-800kvA

## Separate canopy and base available

Different parts in flat packages to save transportation fee.

**CONTAINER TYPE(SC)** Power Range: 650~3000kvA

**MOBILE TYPE (SEA)** Power Range: 6-28kw

Separate canopies available! **Package drawing** 