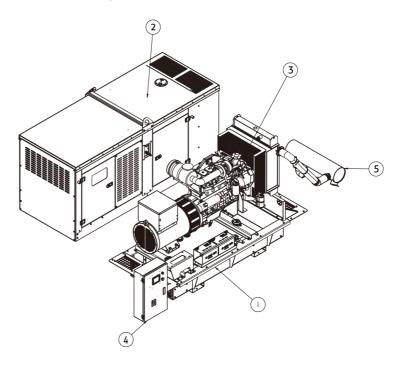

▲ 120kw standby Model 18 sets of sheet metal parts can be loaded in 40GP container

- 1. Chassis assy.
- 2. Canopy
- 3. Engine+alternator assy.
- 4. Side-stand control cabinet
- 5. Exhaust assy.

Lamps qty & Power @ 4\*1000w Metal halide