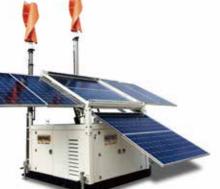

## **HYBRID POWER SOLUTIONS**

Integrating, Stabilising and Maximising Renewable Energy

**GENERATOR & BATTERY** Power Range: 2.8~25kvA

**GENERATOR & BATTERY** Power Range: 45~100kvA

**GENERATOR & BATTERY** Power Range: 135~350kvA

**SOLAR & BATTERY** 

WIND & SOLAR & BATTERY

WIND & SOLAR & BATTERY

**SOLAR & BATTERY** 

MICRO WIND TURBINE