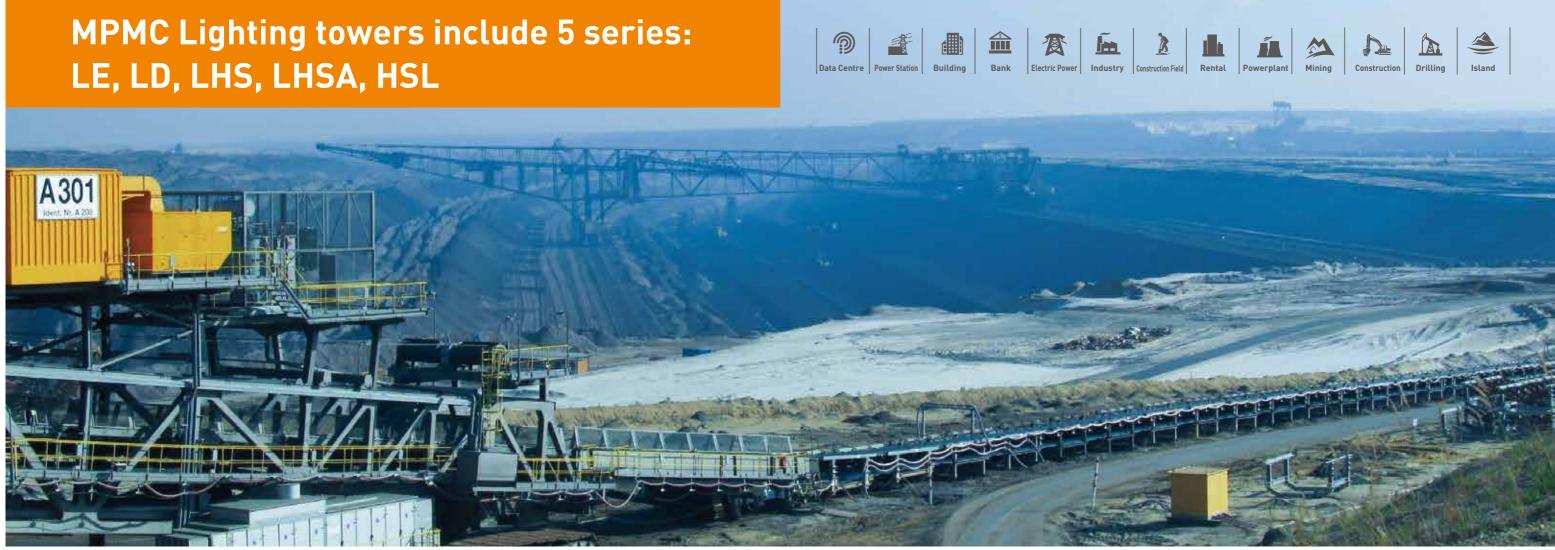

### Canopy can be supplied in three different shapes, SE, SR & SC

SILENT TYPE (SE) Power Range: 6-1000kvA

SILENT TYPE (SR) Power Range: 6-800kvA

## Separate canopy and base available

Different parts in flat packages to save transportation fee.

**CONTAINER TYPE(SC)** Power Range: 650~3000kvA

**MOBILE TYPE (SEA)** Power Range: 6-28kw

Separate canopies available! **Package drawing** 

▲ 120kw standby Model 18 sets of sheet metal parts can be loaded in 40GP container

- 1. Chassis assy.
- 2. Canopy
- 3. Engine+alternator assy.
- 4. Side-stand control cabinet
- 5. Exhaust assy.

Lamps qty & Power @ 4\*1000w Metal halide