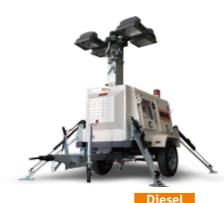

### HYDRAULIC TYPE LHSA Model

Lamps qty & Power @ 4\*1000w Metal halide @ 4\*360w LED (AC) @ 4\*500w LED (AC) Mast Height: 9m /10m

ELECTRIC TYPE HSL Model

Lamps qty & Power @ 4\*100w LED (DC) @ 4\*150w LED (DC) @ 6\*120w LED (DC) Mast Height: 7.5m /9m