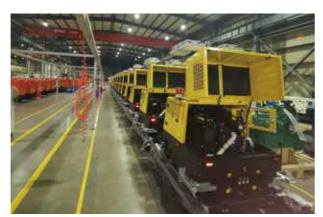

### Canopy can be supplied in three different shapes, SE, SR & SC

SILENT TYPE (SE) Power Range: 6-1000kvA

SILENT TYPE (SR) Power Range: 6-800kvA

## Separate canopy and base available

Different parts in flat packages to save transportation fee.

**CONTAINER TYPE(SC)** Power Range: 650~3000kvA

**MOBILE TYPE (SEA)** Power Range: 6-28kw

Separate canopies available! **Package drawing** 