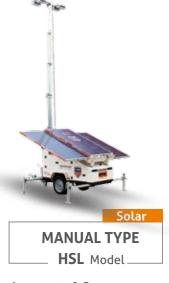

### HYDRAULIC TYPE LHSA Model

Lamps qty & Power @ 4\*1000w Metal halide @ 4\*360w LED (AC) @ 4\*500w LED (AC) Mast Height: 9m /10m

ELECTRIC TYPE HSL Model

Lamps qty & Power @ 4\*100w LED (DC) @ 4\*150w LED (DC) @ 6\*120w LED (DC) Mast Height: 7.5m /9m