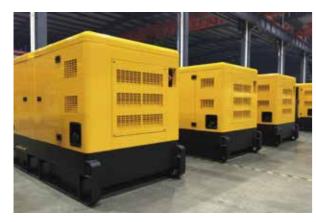

### Canopy can be supplied in three different shapes, SE, SR & SC

SILENT TYPE (SE) Power Range: 6-1000kvA

SILENT TYPE (SR) Power Range: 6-800kvA

## Separate canopy and base available

Different parts in flat packages to save transportation fee.

**CONTAINER TYPE(SC)** Power Range: 650~3000kvA

**MOBILE TYPE (SEA)** Power Range: 6-28kw

Separate canopies available! **Package drawing** 