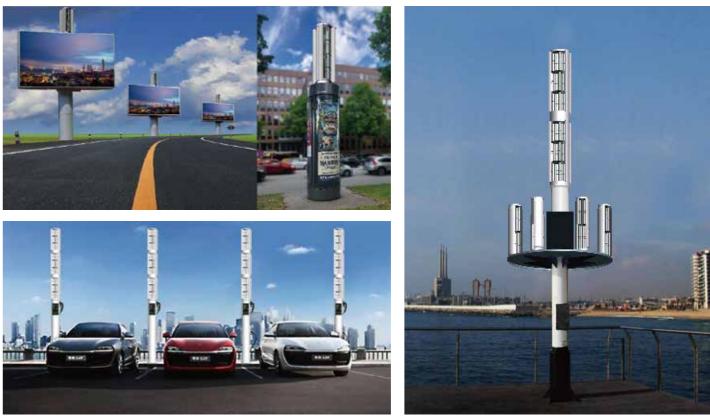

## **HYBRID POWER SOLUTIONS**

Integrating, Stabilising and Maximising Renewable Energy

**GENERATOR & BATTERY** Power Range: 2.8~25kvA

**GENERATOR & BATTERY** Power Range: 45~100kvA

**GENERATOR & BATTERY** Power Range: 135~350kvA

**SOLAR & BATTERY** 

WIND & SOLAR & BATTERY

WIND & SOLAR & BATTERY

**SOLAR & BATTERY** 

MICRO WIND TURBINE