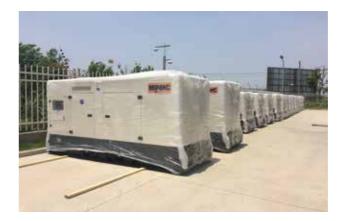

### Canopy can be supplied in three different shapes, SE, SR & SC

SILENT TYPE (SE) Power Range: 6-1000kvA

SILENT TYPE (SR) Power Range: 6-800kvA

## Separate canopy and base available

Different parts in flat packages to save transportation fee.

**CONTAINER TYPE(SC)** Power Range: 650~3000kvA

**MOBILE TYPE (SEA)** Power Range: 6-28kw

Separate canopies available! **Package drawing** 