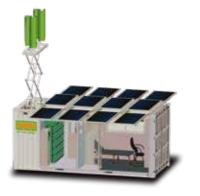

## **HYBRID POWER SOLUTIONS**

Integrating, Stabilising and Maximising Renewable Energy

**GENERATOR & BATTERY** Power Range: 2.8~25kvA

**GENERATOR & BATTERY** Power Range: 45~100kvA

**GENERATOR & BATTERY** Power Range: 135~350kvA

**SOLAR & BATTERY** 

WIND & SOLAR & BATTERY

WIND & SOLAR & BATTERY

**SOLAR & BATTERY** 

MICRO WIND TURBINE