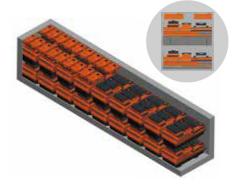

▲ 120kw standby Model 18 sets of sheet metal parts can be loaded in 40GP container

- 1. Chassis assy.
- 2. Canopy
- 3. Engine+alternator assy.
- 4. Side-stand control cabinet
- 5. Exhaust assy.

Lamps qty & Power @ 4\*1000w Metal halide