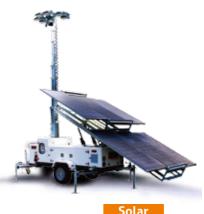

## **HYBRID POWER SOLUTIONS**

Integrating, Stabilising and Maximising Renewable Energy

**GENERATOR & BATTERY** Power Range: 2.8~25kvA

**GENERATOR & BATTERY** Power Range: 45~100kvA

**GENERATOR & BATTERY** Power Range: 135~350kvA

**SOLAR & BATTERY** 

WIND & SOLAR & BATTERY

WIND & SOLAR & BATTERY

**SOLAR & BATTERY** 

MICRO WIND TURBINE