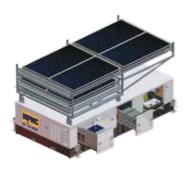

## **HYBRID POWER SOLUTIONS**

Integrating, Stabilising and Maximising Renewable Energy

**GENERATOR & BATTERY** Power Range: 2.8~25kvA

**GENERATOR & BATTERY** Power Range: 45~100kvA

**GENERATOR & BATTERY** Power Range: 135~350kvA

**SOLAR & BATTERY** 

WIND & SOLAR & BATTERY

WIND & SOLAR & BATTERY

**SOLAR & BATTERY** 

MICRO WIND TURBINE