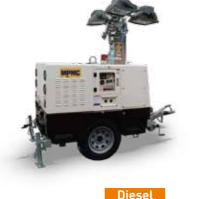

Mast Height: 9m

Diesel MANUAL TYPE LD Model

Lamps qty & Power @ 4\*1000w Metal halide @ 4\*360w LED (AC) @ 4\*500w LED (AC) Mast Height: 7.5m

HYDRAULIC TYPE LHS Model

Lamps qty & Power @ 4\*1000w Metal halide @ 4\*360w LED (AC / DC) @ 4\*500w LED (AC / DC) Mast Height: 9m