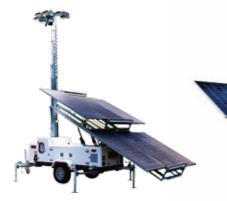

## **HYBRID POWER SOLUTIONS**

Integrating, Stabilising and Maximising Renewable Energy

**GENERATOR & BATTERY** Power Range: 2.8~25kvA

**GENERATOR & BATTERY** Power Range: 45~100kvA

**GENERATOR & BATTERY** Power Range: 135~350kvA

**SOLAR & BATTERY** 

WIND & SOLAR & BATTERY

WIND & SOLAR & BATTERY

**SOLAR & BATTERY** 

MICRO WIND TURBINE